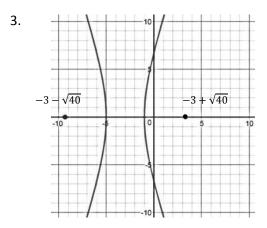

## MORE PRACTICE: Hyperbolas

For the following hyperbolas, find the following:



## Write the equation of the hyperbola:





Given the following properties, graph and write an equation for the hyperbolas.

6. The vertices are (-1, 3) and (1, 3), and the slopes of the asymptotes are  $\pm 3$ .

7. The vertices are (2, 3) and (2, 5). The foci are (2, 0) and (2, 8).

|   |   |   | 2 |     | - 8 |   |   | 8 |     |     |   |   | 2 | I |
|---|---|---|---|-----|-----|---|---|---|-----|-----|---|---|---|---|
|   |   |   |   |     |     |   |   |   |     |     |   |   |   | Ī |
|   |   |   |   |     |     |   |   |   |     |     |   |   |   | L |
| + | + | - |   | _   | _   |   |   | _ |     | _   |   | _ | _ | Ļ |
| + | + | + |   | 1.2 | - 2 |   |   | 8 | 1.2 | - 2 |   |   | 3 | ┝ |
| + |   | + |   | -   | - 2 |   | - |   | -   | -   |   | - |   | ł |
| T | + | t |   |     |     |   |   |   |     |     |   |   |