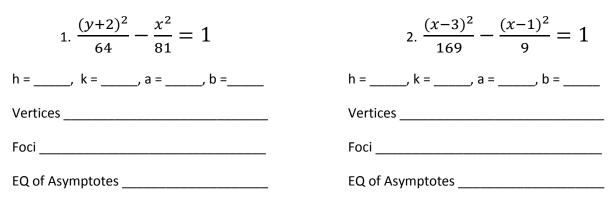

## MORE PRACTICE: Hyperbolas

For the following hyperbolas, find the following:



## Write the equation of the hyperbola:





Given the following properties, graph and write an equation for the hyperbolas.

6. The vertices are (-1, 3) and (1, 3), and the slopes of the asymptotes are  $\pm 3$ .

7. The vertices are (2, 3) and (2, 5). The foci are (2, 0) and (2, 8).

|   |   |   | 2 |     | - 8 |   |   | 8 |     |     |   |   | 2 | I |
|---|---|---|---|-----|-----|---|---|---|-----|-----|---|---|---|---|
|   |   |   |   |     |     |   |   |   |     |     |   |   |   | Ī |
|   |   |   |   |     |     |   |   |   |     |     |   |   |   | L |
| + | + | - |   | _   | _   |   |   | _ |     | _   |   | _ | _ | Ļ |
| + | + | + |   | 1.2 | - 2 |   |   | 8 | 1.2 | - 2 |   |   | 3 | ┝ |
| + |   | + |   | -   | - 2 |   | - |   | -   | -   |   | - |   | ł |
| T | + | t |   |