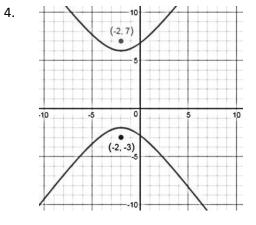

## MORE PRACTICE: Hyperbolas

For the following hyperbolas, find the following:



## Write the equation of the hyperbola:





Given the following properties, graph and write an equation for the hyperbolas.

6. The vertices are (-1, 3) and (1, 3), and the slopes of the asymptotes are  $\pm 3$ .

7. The vertices are (2, 3) and (2, 5). The foci are (2, 0) and (2, 8).

|   |   |   | 2 |     | - 8 |   |   | 8 |     |     |   |   | 2 | I |
|---|---|---|---|-----|-----|---|---|---|-----|-----|---|---|---|---|
|   |   |   |   |     |     |   |   |   |     |     |   |   |   | Ī |
|   |   |   |   |     |     |   |   |   |     |     |   |   |   | L |
| + | + | - |   | _   | _   |   |   | _ |     | _   |   | _ | _ | Ļ |
| + | + | + |   | 1.2 | - 2 |   |   | 8 | 1.2 | - 2 |   |   | 3 | ┝ |
| + |   | + |   | -   | - 2 |   | - |   | -   | -   |   | - |   | ł |
| T | + | t |   |     |     |   |   |   |     |     |   |   |   |